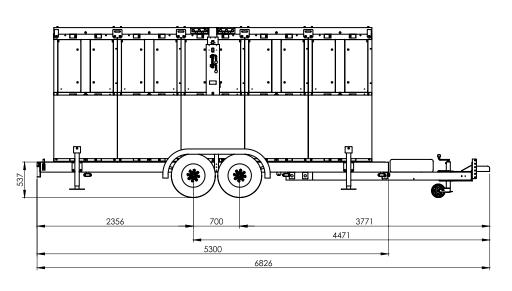

#### **DIMENSIONS FOR TRANSPORT**

| Lenght with drawbar    | 6826 mm |
|------------------------|---------|
| Lenght without drawbar | 5300 mm |
| Width                  | 2258 mm |
| Height                 | 2582 mm |

#### **DIMENSIONS WITH UNFOLDED SCREEN**

| Width                             | 2258 mm |
|-----------------------------------|---------|
| Lenght                            | 6826 mm |
| Height<br>to top of the screen    | 4980 mm |
| Height<br>to bottom of the screen | 2000 mm |