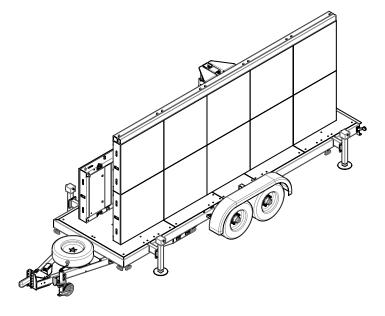

# **SimpLED**

#### **DIMENSIONS FOR TRANSPORT**

| Lenght with drawbar    | 6826 mm |
|------------------------|---------|
| Lenght without drawbar | 5300 mm |
| Width                  | 2258 mm |
| Height                 | 2582 mm |

#### **DIMENSIONS WITH UNFOLDED SCREEN**

| Width                             | 2258 mm |
|-----------------------------------|---------|
| Lenght                            | 6826 mm |
| Height<br>to top of the screen    | 4980 mm |
| Height<br>to bottom of the screen | 2000 mm |

# **LED SCREEN DETAILS**

| Area             | 13.82 m²                                                   |
|------------------|------------------------------------------------------------|
| Width            | 4.8 m                                                      |
| Height           | 2.88 m                                                     |
| Screen provider  | Longrun                                                    |
| Pixel Pitch      | P4                                                         |
| Resolution       | HD 720p (1200 x 720 px)                                    |
| Brightness       | 5500-6000 nits                                             |
| Refresh rate     | 1920 Hz                                                    |
| Diodes lifespan  | ≥100000 hours                                              |
| Video controller | Novastar MCTRL300 or<br>Novastar VX4S (for additional fee) |

# **CONSTRUCTION**

| Chassis                 | Made from steel S355 with certificates 3.1<br>according to EN10204 norm                             |
|-------------------------|-----------------------------------------------------------------------------------------------------|
| Axles and brakes        | 2x AL-KO                                                                                            |
| Mast                    | Hot-dip galvanised and powder-coated<br>telescopic mast with manual mechanical safety<br>interlocks |
| Mast lifting / lowering | wired controlled hydraulic pump (12V powered)                                                       |
| Rotation                | manual                                                                                              |
| Color                   | powder-coated black color                                                                           |