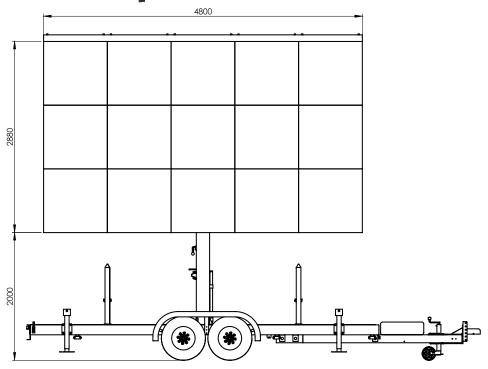

#### **DIMENSIONS WITH UNFOLDED SCREEN**

| Width                             | 2258 mm |
|-----------------------------------|---------|
| Lenght                            | 6826 mm |
| Height<br>to top of the screen    | 4980 mm |
| Height<br>to bottom of the screen | 2000 mm |

# **LED SCREEN DETAILS**

| Area             | 13.82 m²                                                   |
|------------------|------------------------------------------------------------|
| Width            | 4.8 m                                                      |
| Height           | 2.88 m                                                     |
| Screen provider  | Longrun                                                    |
| Pixel Pitch      | P4                                                         |
| Resolution       | HD 720p (1200 x 720 px)                                    |
| Brightness       | 5500-6000 nits                                             |
| Refresh rate     | 1920 Hz                                                    |
| Diodes lifespan  | ≥100000 hours                                              |
| Video controller | Novastar MCTRL300 or<br>Novastar VX4S (for additional fee) |