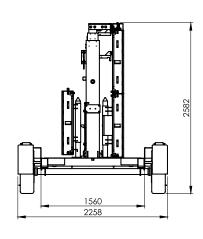

#### **DIMENSIONS FOR TRANSPORT**

| Lenght with drawbar    | 6826 mm |
|------------------------|---------|
| Lenght without drawbar | 5300 mm |
| Width                  | 2258 mm |
| Height                 | 2582 mm |